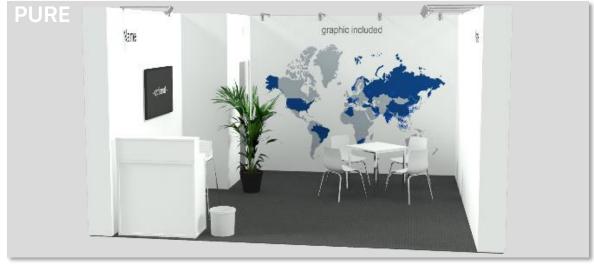

# » IAA MOBILITY 2025 Standpackage PURE

#### **PURE 25**

- 25 sqm stand area (row stand)
- Booth construction for rent incl. furniture
- > Incl. mandatory costs (waste disposal fee, communication fee)
- 3KW Power connection incl. consumption
- 4 exhibitor passes
- Not included: monitor

### Price: 17,250 € plus VAT

#### **PURE 40**

- 40 sgm stand area (corner stand)
- Booth construction for rent incl. furniture
- > Incl. mandatory costs (waste disposal fee, communication fee)
- > 3KW Power connection incl. consumption
- 6 exhibitor passes
- Monitor 48" incl. wall mount