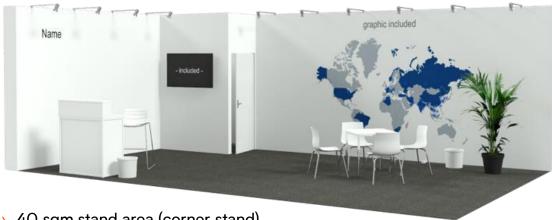

#### **PURE 40**

- 40 sgm stand area (corner stand)
- Booth construction for rent incl. furniture
- > Incl. mandatory costs (waste disposal fee, communication fee)
- > 3KW Power connection incl. consumption
- 6 exhibitor passes
- Monitor 48" incl. wall mount

## » IAA MOBILITY 2025 Overview of the included services EASY & PURE

| Package                                       | 25 sqm - row stand                                                                                         |                                                                                                         | 40 sqm- corner stand                                                                                                             |                                                                                                         |
|-----------------------------------------------|------------------------------------------------------------------------------------------------------------|---------------------------------------------------------------------------------------------------------|----------------------------------------------------------------------------------------------------------------------------------|---------------------------------------------------------------------------------------------------------|
|                                               | EASY                                                                                                       | PURE                                                                                                    | EASY                                                                                                                             | PURE                                                                                                    |
| Stand construction for rent                   | ✓                                                                                                          | ✓                                                                                                       | <b>✓</b>                                                                                                                         | ✓                                                                                                       |
| Cabin with door                               | 2 sqm                                                                                                      |                                                                                                         | 4 sqm                                                                                                                            |                                                                                                         |
| Branding to the aisle side standard lettering | <b>✓</b>                                                                                                   | ✓                                                                                                       | <b>✓</b>                                                                                                                         | ✓                                                                                                       |
| Graphic display area (digital printing incl.) | 6 sqm                                                                                                      | 11 sqm                                                                                                  | 9 sqm                                                                                                                            | 17 sqm                                                                                                  |
| Furniture                                     | 1 high table white (130cm)<br>2 bar stools white<br>1 demo case with 1 bar stool<br>2 shelf W 48cm, D 12cm | 1 bar counter white<br>1 bar stool white<br>1 seating group with 1x table<br>(70x70cm) & 4x chair white | 1 seating table (140cm) &<br>2 benches wood / pine<br>1 high table white (130cm)<br>2 bar stools white<br>2 shelf W 48cm, D 12cm | 1 bar counter white<br>1 bar stool white<br>1 seating group with 1x table<br>(70x70cm) & 4x chair white |
| Monitor                                       | optionally bookable                                                                                        | optionally bookable                                                                                     | 40" incl. wall mount and<br>& steel channel for cable routing                                                                    | 48" incl. wall mount                                                                                    |
| Power connection incl. consumption            | 3 KW                                                                                                       | 3 KW                                                                                                    | 3 KW                                                                                                                             | 3 KW                                                                                                    |
| Carpet anthracite                             | ✓                                                                                                          | ✓                                                                                                       | ✓                                                                                                                                | <b>✓</b>                                                                                                |
| Assembly and disassembly                      | ✓                                                                                                          | ✓                                                                                                       | <b>✓</b>                                                                                                                         | <b>✓</b>                                                                                                |
| Exhibitors passes                             | 4                                                                                                          | 4                                                                                                       | 6                                                                                                                                | 6                                                                                                       |
| Waste disposal fee (7.50 €/sqm)               | inclusive                                                                                                  | inclusive                                                                                               | inclusive                                                                                                                        | inclusive                                                                                               |
| Communication fee (1,250 €/per stand)         | inclusive                                                                                                  | inclusive                                                                                               | inclusive                                                                                                                        | inclusive                                                                                               |
| Package price (plus VAT)                      | 17,250 €                                                                                                   | 17,250 €                                                                                                | 27,660 €                                                                                                                         | 27,660 €                                                                                                |