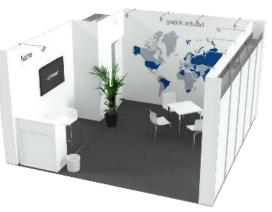

#### **EASY 25**

- 25 sgm stand area (row stand)
- Booth construction for rent incl. furniture
- > Incl. mandatory costs (waste disposal fee, communication fee)
- > 3KW Power connection incl. consumption
- 4 exhibitor passes
- Not included: monitor

## » IAA MOBILITY 2025 Overview of the included services EASY & PURE

| Package                                       | 25 sqm - row stand                                                                                         |                                                                                                         | 40 sqm- corner stand                                                                                                             |                                                                                                         |
|-----------------------------------------------|------------------------------------------------------------------------------------------------------------|---------------------------------------------------------------------------------------------------------|----------------------------------------------------------------------------------------------------------------------------------|---------------------------------------------------------------------------------------------------------|
|                                               | EASY                                                                                                       | PURE                                                                                                    | EASY                                                                                                                             | PURE                                                                                                    |
| Stand construction for rent                   | ✓                                                                                                          | ✓                                                                                                       | <b>✓</b>                                                                                                                         | ✓                                                                                                       |
| Cabin with door                               | 2 sqm                                                                                                      |                                                                                                         | 4 sqm                                                                                                                            |                                                                                                         |
| Branding to the aisle side standard lettering | <b>✓</b>                                                                                                   | ✓                                                                                                       | <b>✓</b>                                                                                                                         | ✓                                                                                                       |
| Graphic display area (digital printing incl.) | 6 sqm                                                                                                      | 11 sqm                                                                                                  | 9 sqm                                                                                                                            | 17 sqm                                                                                                  |
| Furniture                                     | 1 high table white (130cm)<br>2 bar stools white<br>1 demo case with 1 bar stool<br>2 shelf W 48cm, D 12cm | 1 bar counter white<br>1 bar stool white<br>1 seating group with 1x table<br>(70x70cm) & 4x chair white | 1 seating table (140cm) &<br>2 benches wood / pine<br>1 high table white (130cm)<br>2 bar stools white<br>2 shelf W 48cm, D 12cm | 1 bar counter white<br>1 bar stool white<br>1 seating group with 1x table<br>(70x70cm) & 4x chair white |
| Monitor                                       | optionally bookable                                                                                        | optionally bookable                                                                                     | 40" incl. wall mount and<br>& steel channel for cable routing                                                                    | 48" incl. wall mount                                                                                    |
| Power connection incl. consumption            | 3 KW                                                                                                       | 3 KW                                                                                                    | 3 KW                                                                                                                             | 3 KW                                                                                                    |
| Carpet anthracite                             | ✓                                                                                                          | ✓                                                                                                       | ✓                                                                                                                                | <b>✓</b>                                                                                                |
| Assembly and disassembly                      | ✓                                                                                                          | ✓                                                                                                       | <b>✓</b>                                                                                                                         | <b>✓</b>                                                                                                |
| Exhibitors passes                             | 4                                                                                                          | 4                                                                                                       | 6                                                                                                                                | 6                                                                                                       |
| Waste disposal fee (7.50 €/sqm)               | inclusive                                                                                                  | inclusive                                                                                               | inclusive                                                                                                                        | inclusive                                                                                               |
| Communication fee (1,250 €/per stand)         | inclusive                                                                                                  | inclusive                                                                                               | inclusive                                                                                                                        | inclusive                                                                                               |
| Package price (plus VAT)                      | 17,250 €                                                                                                   | 17,250 €                                                                                                | 27,660 €                                                                                                                         | 27,660 €                                                                                                |