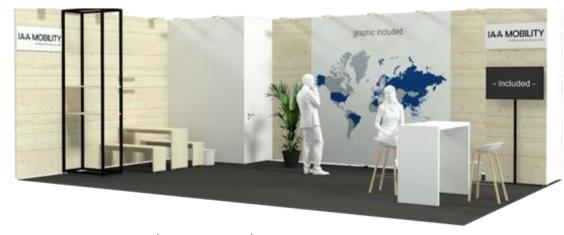

#### **EASY 40**

- > 40 sqm stand area (corner stand)
- Booth construction for rent incl. furniture
- > Incl. mandatory costs (waste disposal fee, communication fee)
- > 3KW Power connection incl. consumption
- 6 exhibitor passes
- Monitor 40" incl. wall mount & channel for cable

#### **PURE 40**

- 40 sgm stand area (corner stand)
- Booth construction for rent incl. furniture
- > Incl. mandatory costs (waste disposal fee, communication fee)
- > 3KW Power connection incl. consumption
- 6 exhibitor passes
- Monitor 48" incl. wall mount

## » IAA MOBILITY 2025 Overview of the included services EASY & PURE

| Package                                       | 25 sqm - row stand                                                                                         |                                                                                                         | 40 sqm- corner stand                                                                                                             |                                                                                                         |
|-----------------------------------------------|------------------------------------------------------------------------------------------------------------|---------------------------------------------------------------------------------------------------------|----------------------------------------------------------------------------------------------------------------------------------|---------------------------------------------------------------------------------------------------------|
|                                               | EASY                                                                                                       | PURE                                                                                                    | EASY                                                                                                                             | PURE                                                                                                    |
| Stand construction for rent                   | ✓                                                                                                          | ✓                                                                                                       | <b>✓</b>                                                                                                                         | ✓                                                                                                       |
| Cabin with door                               | 2 sqm                                                                                                      |                                                                                                         | 4 sqm                                                                                                                            |                                                                                                         |
| Branding to the aisle side standard lettering | <b>✓</b>                                                                                                   | ✓                                                                                                       | <b>✓</b>                                                                                                                         | ✓                                                                                                       |
| Graphic display area (digital printing incl.) | 6 sqm                                                                                                      | 11 sqm                                                                                                  | 9 sqm                                                                                                                            | 17 sqm                                                                                                  |
| Furniture                                     | 1 high table white (130cm)<br>2 bar stools white<br>1 demo case with 1 bar stool<br>2 shelf W 48cm, D 12cm | 1 bar counter white<br>1 bar stool white<br>1 seating group with 1x table<br>(70x70cm) & 4x chair white | 1 seating table (140cm) &<br>2 benches wood / pine<br>1 high table white (130cm)<br>2 bar stools white<br>2 shelf W 48cm, D 12cm | 1 bar counter white<br>1 bar stool white<br>1 seating group with 1x table<br>(70x70cm) & 4x chair white |
| Monitor                                       | optionally bookable                                                                                        | optionally bookable                                                                                     | 40" incl. wall mount and<br>& steel channel for cable routing                                                                    | 48" incl. wall mount                                                                                    |
| Power connection incl. consumption            | 3 KW                                                                                                       | 3 KW                                                                                                    | 3 KW                                                                                                                             | 3 KW                                                                                                    |
| Carpet anthracite                             | ✓                                                                                                          | ✓                                                                                                       | ✓                                                                                                                                | <b>✓</b>                                                                                                |
| Assembly and disassembly                      | ✓                                                                                                          | ✓                                                                                                       | <b>✓</b>                                                                                                                         | <b>✓</b>                                                                                                |
| Exhibitors passes                             | 4                                                                                                          | 4                                                                                                       | 6                                                                                                                                | 6                                                                                                       |
| Waste disposal fee (7.50 €/sqm)               | inclusive                                                                                                  | inclusive                                                                                               | inclusive                                                                                                                        | inclusive                                                                                               |
| Communication fee (1,250 €/per stand)         | inclusive                                                                                                  | inclusive                                                                                               | inclusive                                                                                                                        | inclusive                                                                                               |
| Package price (plus VAT)                      | 17,250 €                                                                                                   | 17,250 €                                                                                                | 27,660 €                                                                                                                         | 27,660 €                                                                                                |