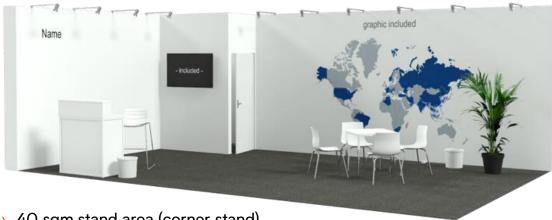

### **PURE 40**

- 40 sgm stand area (corner stand)
- Booth construction for rent incl. furniture
- > Incl. mandatory costs (waste disposal fee, communication fee)
- > 3KW Power connection incl. consumption
- 6 exhibitor passes
- Monitor 48" incl. wall mount