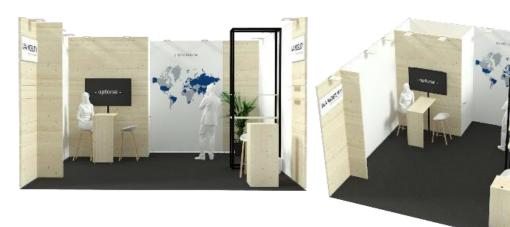

The eco-friendly stand construction EASY (made out of meplan WOODï System) is your best choice for a sustainable and modern presence at the IAA MOBILITY Summit. This high-quality system is made of domestic wood from local producers and is thus produced in a particularly resource-friendly way.

# » IAA MOBILITY 2025 Standpackage EASY

#### **EASY 25**

- 25 sgm stand area (row stand)
- Booth construction for rent incl. furniture
- > Incl. mandatory costs (waste disposal fee, communication fee)
- > 3KW Power connection incl. consumption
- 4 exhibitor passes
- Not included: monitor

### **EASY 40**

- > 40 sqm stand area (corner stand)
- Booth construction for rent incl. furniture
- > Incl. mandatory costs (waste disposal fee, communication fee)
- > 3KW Power connection incl. consumption
- 6 exhibitor passes
- Monitor 40" incl. wall mount & channel for cable