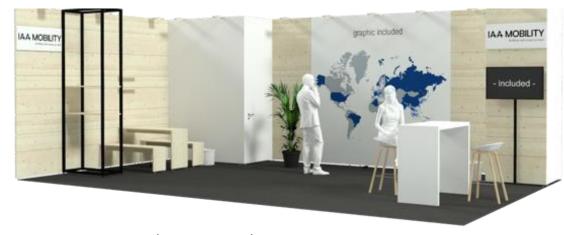

### **EASY 40**

- > 40 sqm stand area (corner stand)
- Booth construction for rent incl. furniture
- > Incl. mandatory costs (waste disposal fee, communication fee)
- > 3KW Power connection incl. consumption
- 6 exhibitor passes
- Monitor 40" incl. wall mount & channel for cable

### **PURE 40**

- 40 sgm stand area (corner stand)
- Booth construction for rent incl. furniture
- > Incl. mandatory costs (waste disposal fee, communication fee)
- > 3KW Power connection incl. consumption
- 6 exhibitor passes
- Monitor 48" incl. wall mount