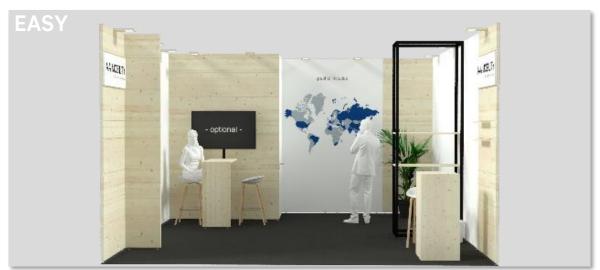

The eco-friendly stand construction EASY (made out of meplan WOODï System) is your best choice for a sustainable and modern presence at the IAA MOBILITY Summit. This high-quality system is made of domestic wood from local producers and is thus produced in a particularly resource-friendly way.

# » IAA MOBILITY 2025 Standpackage EASY

#### **EASY 25**

- 25 sgm stand area (row stand)
- Booth construction for rent incl. furniture
- > Incl. mandatory costs (waste disposal fee, communication fee)
- > 3KW Power connection incl. consumption
- 4 exhibitor passes
- Not included: monitor

### **EASY 40**

- > 40 sqm stand area (corner stand)
- Booth construction for rent incl. furniture
- > Incl. mandatory costs (waste disposal fee, communication fee)
- > 3KW Power connection incl. consumption
- 6 exhibitor passes
- Monitor 40" incl. wall mount & channel for cable