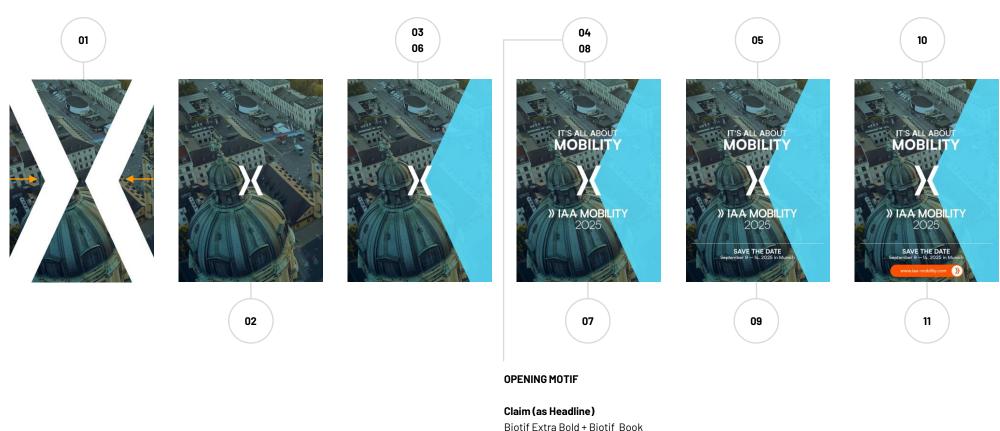

# » IAA MOBILITY 2025 Gallery | DOOH (horizontal)

01 Connector
02 Look & Feel
03 Colors
04 Typography
05 Layout
06 Motion
07 Logo
08 Claim (Headline)
09 Subline
10 Tonality
11 CTA