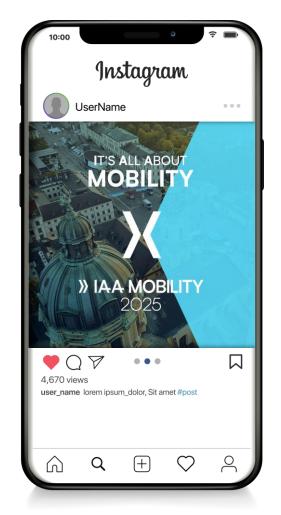

# » IAA MOBILITY 2025 Gallery | Social Media (Story)

01 Connector
02 Look & Feel
03 Colors
04 Typography
05 Layout
06 Motion
07 Logo
08 Claim (Headline)
09 Subline
10 Tonality
11 CTA