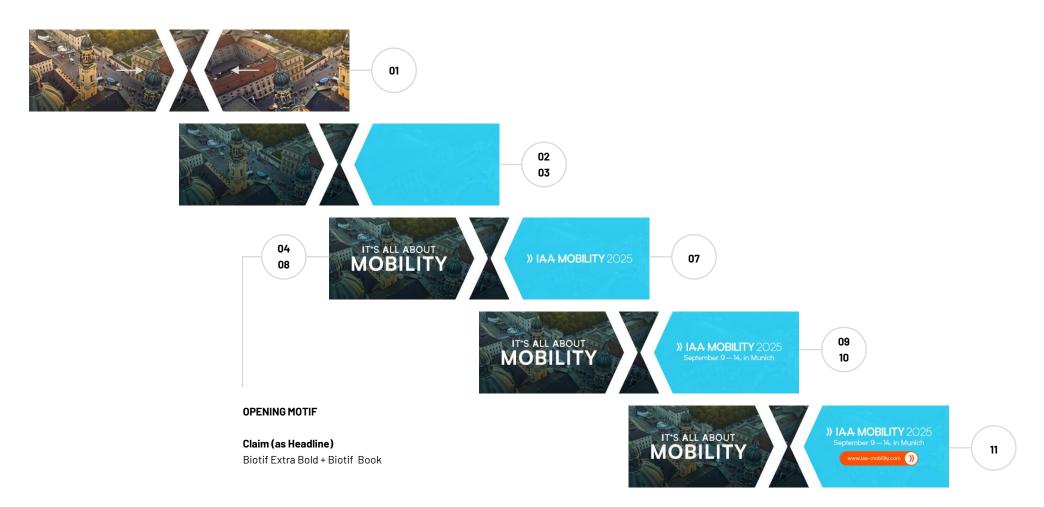

# » IAA MOBILITY 2025 Gallery | Banner

01 Connector
02 Look & Feel
03 Colors
04 Typography
05 Layout
06 Motion
07 Logo
08 Claim (Headline)
09 Subline
10 Tonality
11 CTA