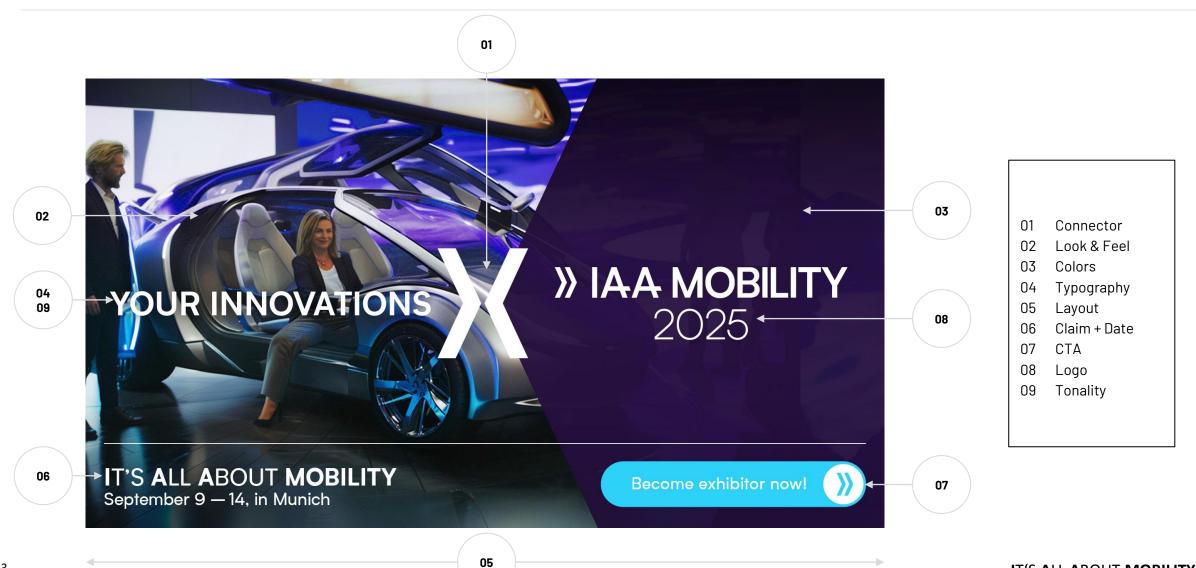

| TONALITY |

### » IAA MOBILITY 2025 Overview campaign 2024/2025



### **» IAA MOBILITY** 2025 **Modular system | Connector**



# » IAA MOBILITY 2025 Modular system | Look & Feel



# **» IAA MOBILITY** 2025 **Modular system | Look & Feel**









### **» IAA MOBILITY** 2025 **Modular system | Colors**

### Primary colors

Blue

HEX: #2ED1F7 RGB: 46/209/247 CMYK:60/0/0/0 Pantone: 291 U, 2915 C Orange

HEX: #FF5100 RGB: 255/81/0 CMYK: 0/74/100/0 PANTONE: Orange 021 C Green

HEX: #30c0a2 RGB: 48/192/162 CMYK: 70/0/47/0 Yellov

HEX: #fab716 RGB: 250/183/22 CMYK: 0/32/92/0 Secondary colors

Dark blue

HEX: #26103f CMYK: 80/80/20/50 Pantone: 2765 U, 276 C White

Black

### **» IAA MOBILITY** 2025 **Modular system | Typography**

Biotif Light

Biotif Regular
Biotif Book
Biotif Medium
Biotif Semi Bold
Biotif Bold
Biotif Extra Bold

**Biotif Black** 

#### (