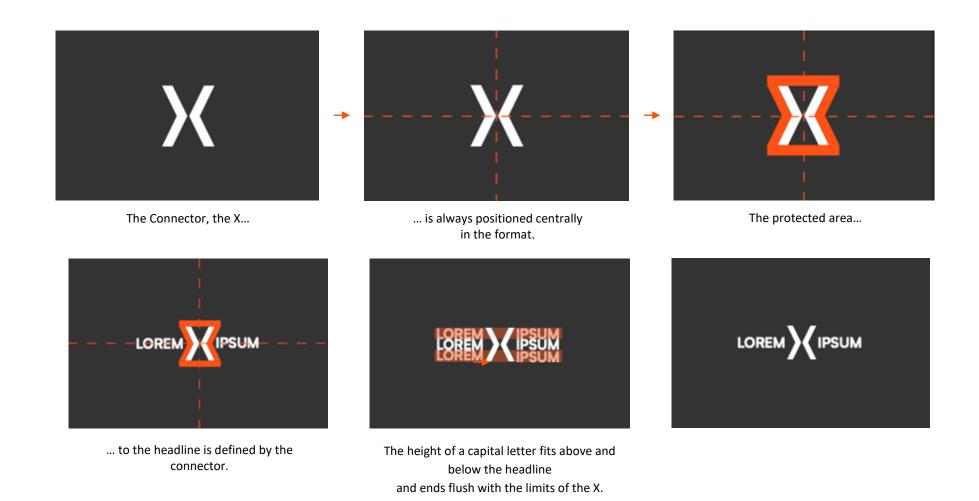

| TONALITY |

### » IAA MOBILITY 2025 Overview campaign 2024/2025



### **» IAA MOBILITY** 2025 **Modular system | Connector**



# » IAA MOBILITY 2025 Modular system | Look & Feel



# **» IAA MOBILITY** 2025 **Modular system | Look & Feel**









### **» IAA MOBILITY** 2025 **Modular system | Colors**

### Primary colors

Blue

HEX: #2ED1F7 RGB: 46/209/247 CMYK:60/0/0/0 Pantone: 291 U, 2915 C Orange

HEX: #FF5100 RGB: 255/81/0 CMYK: 0/74/100/0 PANTONE: Orange 021 C Green

HEX: #30c0a2 RGB: 48/192/162 CMYK: 70/0/47/0 Yellov

HEX: #fab716 RGB: 250/183/22 CMYK: 0/32/92/0 Secondary colors

Dark blue

HEX: #26103f CMYK: 80/80/20/50 Pantone: 2765 U, 276 C White

Black

### **» IAA MOBILITY** 2025 **Modular system | Typography**

Biotif Light

Biotif Regular
Biotif Book
Biotif Medium
Biotif Semi Bold
Biotif Bold
Biotif Extra Bold

**Biotif Black** 

#### (Biotif Light)

(Biotif Regular)
Biotif Book
Biotif Medium
Biot